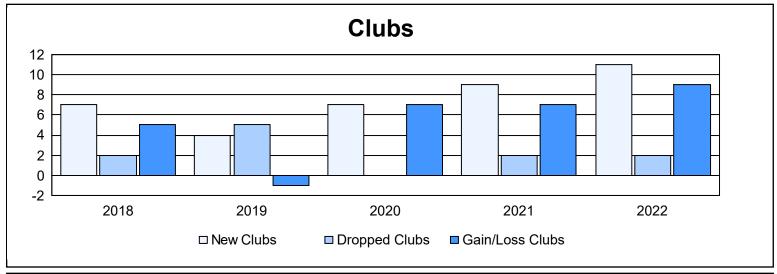

District 403 B1 As of June 2022 Cumulative

| Year      | New<br>Clubs | Dropped<br>Clubs | Gain/<br>Loss<br>Clubs | New<br>Members | Charter<br>Members | Reinstate<br>Members | Transfer<br>Members | Total<br>Member<br>Added | Total<br>Members<br>Dropped | Gain/<br>Loss<br>Members |
|-----------|--------------|------------------|------------------------|----------------|--------------------|----------------------|---------------------|--------------------------|-----------------------------|--------------------------|
| 2017-2018 | 7            | 2                | 5                      | 170            | 233                | 28                   | 5                   | 436                      | 338                         | 98                       |
| 2018-2019 | 4            | 5                | -1                     | 133            | 144                | 50                   | 3                   | 330                      | 438                         | -108                     |
| 2019-2020 | 7            | 0                | 7                      | 119            | 205                | 14                   | 1                   | 339                      | 266                         | 73                       |
| 2020-2021 | 9            | 2                | 7                      | 202            | 283                | 37                   | 0                   | 522                      | 436                         | 86                       |
| 2021-2022 | 11           | 2                | 9                      | 167            | 321                | 21                   | 2                   | 511                      | 439                         | 72                       |
| Average   | 8            | 2                | 5                      | 158            | 237                | 30                   | 2                   | 428                      | 383                         | 44                       |